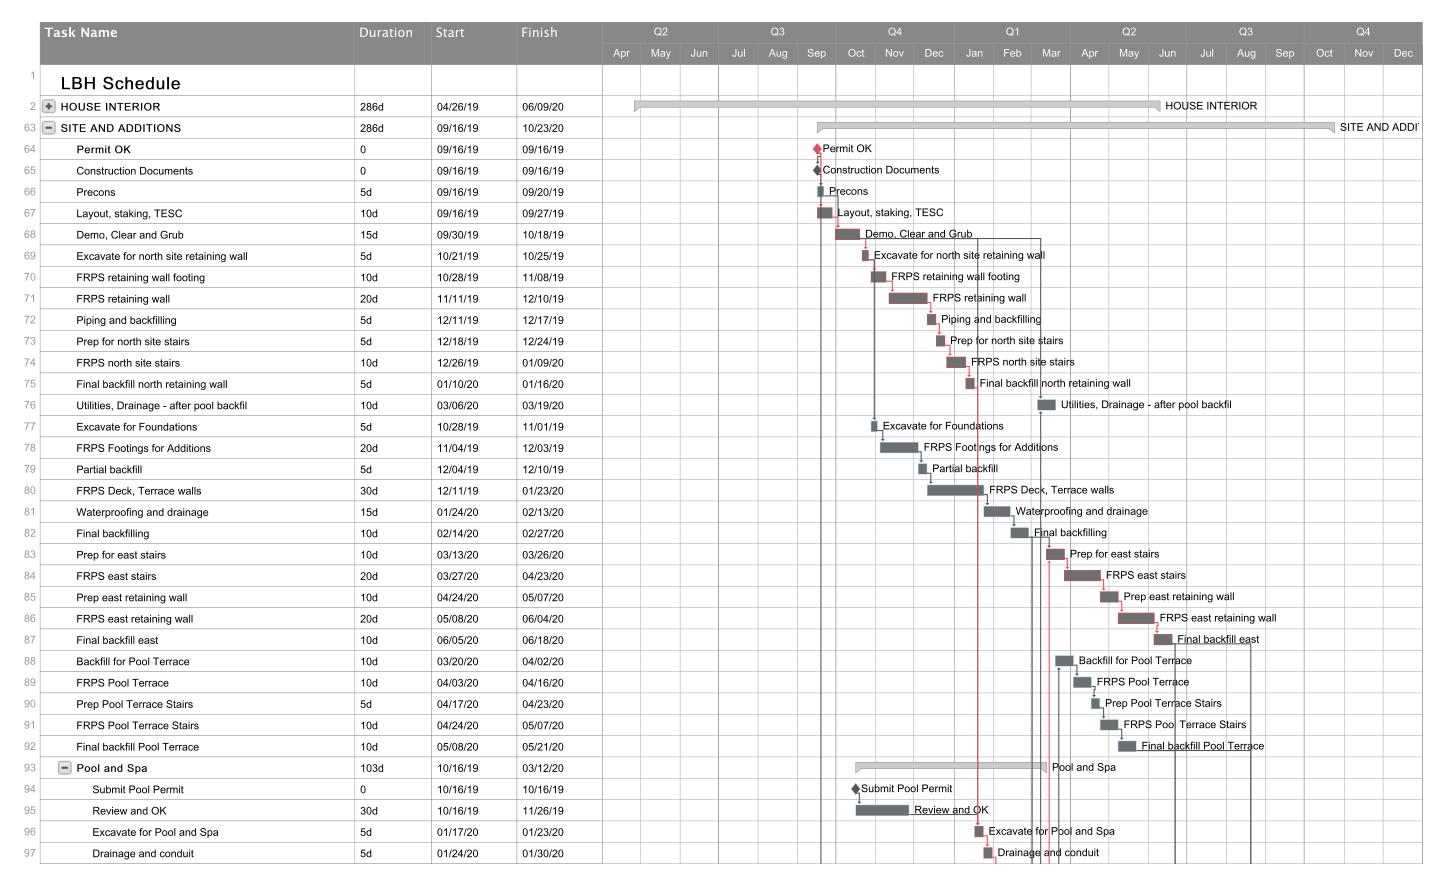

## LBH Schedule

## HOXIE HUGGINS

## 9/18/19

|     | ask Name                                     | Duration | Start    | Finish   |       | Q2  |         | Q3  |          |      | Q4      |          |         | Q1         |                          | C         | 2                |          |            | Q3       |            |            | Q4         |           |
|-----|----------------------------------------------|----------|----------|----------|-------|-----|---------|-----|----------|------|---------|----------|---------|------------|--------------------------|-----------|------------------|----------|------------|----------|------------|------------|------------|-----------|
| -   |                                              |          |          |          | Apr I | May | Jun Jul | Aug | Sep      | Oct  | Nov     | Dec J    | lan I   | Feb        | Mar Ap                   | or M      | ay J             | un       | Jul        | Aug      | Sep        | Oct        | Nov        | Dec       |
| 98  | Gravel base                                  | 5d       | 01/31/20 | 02/06/20 |       |     |         |     |          |      |         |          | Ė       | Gravel     | base                     |           |                  |          |            |          |            |            |            |           |
| 99  | Form pool and spa shell                      | 5d       | 02/07/20 | 02/13/20 |       |     |         |     |          |      |         |          | ľ       | Form       | p <mark>ool and s</mark> | spa shell |                  |          |            |          |            |            |            |           |
| 100 | Pool and spa shell rebar                     | 5d       | 02/14/20 | 02/20/20 |       |     |         |     |          |      |         |          |         | Pod        | ol and spa               | shell reb | ar               |          |            |          |            |            |            |           |
| 101 | Shoot pool and spa                           | 5d       | 02/21/20 | 02/27/20 |       |     |         |     |          |      |         |          |         | <u>i</u> s | hoot pool a              | and spa   |                  |          |            |          |            |            |            |           |
| 102 | Pool and spa strip and backfill              | 5d       | 02/28/20 | 03/05/20 |       |     |         |     |          |      |         |          |         | <b>İ</b>   | Pool and s               | spa strip | and bad          | ckfill   |            |          |            |            |            |           |
| 103 | Pool and spa piping                          | 5d       | 03/06/20 | 03/12/20 |       |     |         |     |          |      |         |          |         | l          | Pool and                 | d spa pip | oing             |          |            |          |            |            |            |           |
| 104 | ■ Terrace and Deck                           | 255d     | 09/16/19 | 09/10/20 |       |     |         |     |          |      |         |          |         |            |                          |           |                  |          |            |          | Terr       | ace and    | Эесk       |           |
| 105 | Deck and Terrace Floor Framing               | 20d      | 02/28/20 | 03/26/20 |       |     |         |     |          |      |         |          |         |            | Decl                     | k and Te  | errace F         | loor Fra | ming       |          |            |            |            |           |
| 106 | Deck Sheathing                               | 5d       | 03/27/20 | 04/02/20 |       |     |         |     |          |      |         |          |         |            | De                       | ck Shea   | thing            |          |            |          |            |            |            |           |
| 107 | Deck Waterproofing                           | 10d      | 04/03/20 | 04/16/20 |       |     |         |     |          |      |         |          |         |            | , in                     | Deck V    | <u>Vate</u> rpro | oofing   |            |          |            |            |            |           |
| 108 | Upper deck framing                           | 5d       | 04/17/20 | 04/23/20 |       |     |         |     |          |      |         |          |         |            |                          | Uppe      | er deck f        | raming   |            |          |            |            |            |           |
| 109 | Timber shop drawings                         | 20d      | 09/16/19 | 10/11/19 |       |     |         |     | <u> </u> | Timb | er shop | drawings |         |            |                          |           |                  |          |            |          |            |            |            |           |
| 110 | Timber procurement                           | 40d      | 10/14/19 | 12/10/19 |       |     |         |     |          | Ť    |         | Timber p | procure | ement      |                          |           |                  |          |            |          |            |            |            |           |
| 111 | Timber fab                                   | 20d      | 12/11/19 | 01/09/20 |       |     |         |     |          |      |         |          | Timber  | fab        |                          |           |                  |          |            |          |            |            |            |           |
| 112 | Timber prefinish                             | 20d      | 01/10/20 | 02/06/20 |       |     |         |     |          |      |         |          |         | Timber     | prefinish                |           |                  |          |            |          |            |            |            |           |
| 113 | Upper deck finish framing                    | 30d      | 04/17/20 | 05/28/20 |       |     |         |     |          |      |         |          |         |            |                          | *         | Up               | per decl | k finish   | framin   | g          |            |            |           |
| 114 | Timber deliver and install                   | 10d      | 05/29/20 | 06/11/20 |       |     |         |     |          |      |         |          |         |            |                          |           |                  | Timber   | delive     | r and ii | nstall     |            |            |           |
| 115 | Trellis finish                               | 10d      | 05/29/20 | 06/11/20 |       |     |         |     |          |      |         |          |         |            |                          |           | <u> </u>         | Trellis  | finish     |          |            |            |            |           |
| 116 | Trellis glass                                | 10d      | 06/12/20 | 06/25/20 |       |     |         |     |          |      |         |          |         |            |                          |           | l                | Tre      | ellis glas | ss       |            |            |            |           |
| 117 | Painting                                     | 20d      | 06/26/20 | 07/23/20 |       |     |         |     |          |      |         |          |         |            |                          |           |                  |          | Pa         | inting   |            |            |            |           |
| 118 | Stone pavers                                 | 20d      | 07/24/20 | 08/20/20 |       |     |         |     |          |      |         |          |         |            |                          |           |                  |          | +          | s        | tone pav   | ers        |            |           |
| 119 | Railing                                      | 15d      | 08/21/20 | 09/10/20 |       |     |         |     |          |      |         |          |         |            |                          |           |                  |          |            | Ì        | Raili      | ng         |            |           |
| 120 | Demo existing driveway                       | 1d       | 06/19/20 | 06/19/20 |       |     |         |     |          |      |         |          |         |            |                          |           |                  | Dem      | no exist   | ing dri  | eway       |            |            |           |
| 121 | Grade and prep for new drive                 | 10d      | 06/22/20 | 07/03/20 |       |     |         |     |          |      |         |          |         |            |                          |           |                  |          | 3rade a    | nd bre   | p for nev  | drive      |            |           |
| 122 | Set drive gate posts                         | 10d      | 07/06/20 | 07/17/20 |       |     |         |     |          |      |         |          |         |            |                          |           |                  | Ĺ        | Set        | drive g  | ate post   | <b>;</b>   |            |           |
| 123 | New driveway                                 | 20d      | 07/20/20 | 08/14/20 |       |     |         |     |          |      |         |          |         |            |                          |           |                  |          | Ť.         | Ne       | w drivew   | ay         |            |           |
| 124 | Final grade and subgrade - north, west, east | 10d      | 06/19/20 | 07/02/20 |       |     |         |     |          |      |         |          |         |            |                          |           |                  | F        | inal gra   | ade an   | d subgra   | de - nort  | n, west, e | ∍ast      |
| 125 | Planting soils - north, west, east           | 30d      | 07/03/20 | 08/13/20 |       |     |         |     |          |      |         |          |         |            |                          |           |                  | Ì        |            | ■ŢPla    | nting soil | s - north  | , west, ea | ast       |
| 126 | Site fences, pool fence                      | 20d      | 08/14/20 | 09/10/20 |       |     |         |     |          |      |         |          |         |            |                          |           |                  |          |            |          | Site       | fences,    | oool fenc  | e         |
| 127 | Planting - north, west, east                 | 25d      | 08/14/20 | 09/17/20 |       |     |         |     |          |      |         |          |         |            |                          |           |                  |          |            | Ď        | Pla        | anting - r | orth, wes  | st, east  |
| 128 | Final grade and subgrade - south             | 10d      | 08/17/20 | 08/28/20 |       |     |         |     |          |      |         |          |         |            |                          |           |                  |          |            |          | Final gra  | ade and    | subgrade   | e - sout  |
| 129 | Planting soils - south                       | 5d       | 08/24/20 | 08/28/20 |       |     |         |     |          |      |         |          |         |            |                          |           |                  |          |            | 1        | Planting   | soils - s  | outh       |           |
| 130 | Planting - south                             | 10d      | 08/31/20 | 09/11/20 |       |     |         |     |          |      |         |          |         |            |                          |           |                  |          |            |          | Plan       | ting - so  | ıth        |           |
| 131 | Drainage connections - final                 | 20d      | 08/17/20 | 09/11/20 |       |     |         |     |          |      |         |          |         |            |                          |           |                  |          |            |          | Drai       | nage cor   | nections   | ; - final |
| 132 | Set drive gate                               | 5d       | 08/17/20 | 08/21/20 |       |     |         |     |          |      |         |          |         |            |                          |           |                  |          |            | i s      | et drive   | gate       |            |           |
| 133 | Repave apron                                 | 5d       | 09/14/20 | 09/18/20 |       |     |         |     |          |      |         |          |         |            |                          |           |                  |          |            |          | į R∈       | pave ap    | ron        |           |
| 134 | Mulch and paths                              | 20d      | 09/14/20 | 10/09/20 |       |     |         |     |          |      |         |          |         |            |                          |           |                  |          |            |          |            | Mulc       | n and pat  | ths       |
| 135 | Landscape lighting                           | 10d      | 10/12/20 | 10/23/20 |       |     |         |     |          |      |         |          |         |            |                          |           |                  |          |            |          |            | L L        | andscape   | e lightir |
| 136 | Demobe TESC                                  | 5d       | 09/14/20 | 09/18/20 |       |     |         |     |          |      |         |          |         |            |                          |           |                  |          |            |          | <u></u> D∈ | mobe T     | ESC        |           |